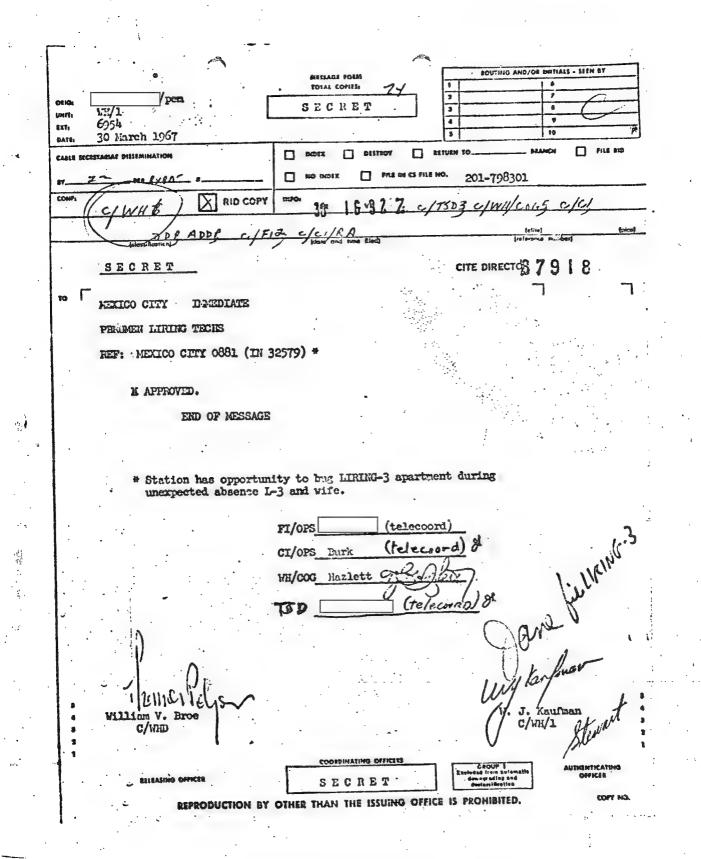

| DISPATCH                                                                                                                                                                                                            | CLASSIFICATION<br>SECRET                                                                                                   |                                                        | PROCESSING 401/01                                                              | <b>-</b> · · |
|---------------------------------------------------------------------------------------------------------------------------------------------------------------------------------------------------------------------|----------------------------------------------------------------------------------------------------------------------------|--------------------------------------------------------|--------------------------------------------------------------------------------|--------------|
| Thief, WH Division                                                                                                                                                                                                  |                                                                                                                            | ××                                                     | UAPKED FOR INDEXING                                                            | -            |
| Chief, WOACRE                                                                                                                                                                                                       | <u>୷ଡ଼୷ୖ୶୷୶୶୶୶୷୶୷୷୷୷୶୶୶୷୶୷୶୶୶୶୶୶୶୶୶୶୶୶୶୶୶୶୶</u>                                                                            |                                                        | DA INDEXING REQUIRED                                                           | -            |
| Acting Chief of Station                                                                                                                                                                                             | Mayles fley                                                                                                                |                                                        | CAN JUDGE INDEXING                                                             | -            |
| PBRUMEN/LIRING+3/TECHS                                                                                                                                                                                              | , REALCO LILY                                                                                                              |                                                        | MCROFILM                                                                       | -            |
| ACTION FEQURED - REFERENCES                                                                                                                                                                                         |                                                                                                                            |                                                        | Alamanan - Amananan papapa da sa           |              |
| Reference: A. HMMV-15                                                                                                                                                                                               | 380, 1 Hay 67                                                                                                              |                                                        |                                                                                |              |
| 5. HAMA-31                                                                                                                                                                                                          | 721, 3 Apr 67                                                                                                              |                                                        |                                                                                | :            |
| 1. The Station fer<br>of concealment as outlin<br>sophisticated technical<br>planted but all personne<br>agreed that such a sear<br>dealing directly with L<br>LIRING-3 making any kine<br>considered before making | search would probable<br>el at the Station invo<br>ch was most unlikely.<br>IRING-3 also minimized<br>d of a search. All o | It is ag<br>y find t<br>olved wi<br>The ca<br>d the po | reed that a<br>he device we<br>th this operation<br>se officer<br>ssibility of |              |
| 2. At the moment,<br>justify the risks invoin<br>will homever remain ale                                                                                                                                            | we do not feel there<br>wed in another surrep<br>rt and be prepared to                                                     | titious                                                | entry, We                                                                      |              |
|                                                                                                                                                                                                                     |                                                                                                                            |                                                        | <u>à</u>                                                                       |              |
|                                                                                                                                                                                                                     | ·                                                                                                                          |                                                        | ·                                                                              |              |
|                                                                                                                                                                                                                     | Robe                                                                                                                       | ert L. E.                                              | ASBY                                                                           |              |
| -                                                                                                                                                                                                                   |                                                                                                                            |                                                        | <u>i</u>                                                                       |              |
| • • •                                                                                                                                                                                                               | $\cdot$                                                                                                                    |                                                        | • •                                                                            |              |
| 9                                                                                                                                                                                                                   |                                                                                                                            |                                                        |                                                                                |              |
| -<br>Distribution:                                                                                                                                                                                                  |                                                                                                                            |                                                        |                                                                                |              |
| 2 - WH<br>I - WOACRE                                                                                                                                                                                                | • • •                                                                                                                      |                                                        | 1. N.N.1.1.                                                                    |              |
|                                                                                                                                                                                                                     | En suit in franklig                                                                                                        |                                                        | 1 WIN                                                                          |              |
|                                                                                                                                                                                                                     | designment 213                                                                                                             | KIU                                                    | C                                                                              |              |
|                                                                                                                                                                                                                     |                                                                                                                            | Y'                                                     |                                                                                |              |
| ROSS REFERENCE TO DOSP                                                                                                                                                                                              | ATCH SYMBOL AND AUMBER                                                                                                     | DATE                                                   |                                                                                |              |
|                                                                                                                                                                                                                     | HHML-32070                                                                                                                 |                                                        | 1 May 1967                                                                     |              |
|                                                                                                                                                                                                                     | LIMU32070<br>CLASHINGATION                                                                                                 | HOS FILE NUT                                           |                                                                                |              |
| nyagéhi mutik walite en ang ing ang ang ang ang ang ang ang ang ang a                                                                                                                                               | <u>SECRET</u>                                                                                                              |                                                        | -6-18/3                                                                        |              |
|                                                                                                                                                                                                                     |                                                                                                                            |                                                        |                                                                                |              |
|                                                                                                                                                                                                                     |                                                                                                                            |                                                        |                                                                                |              |